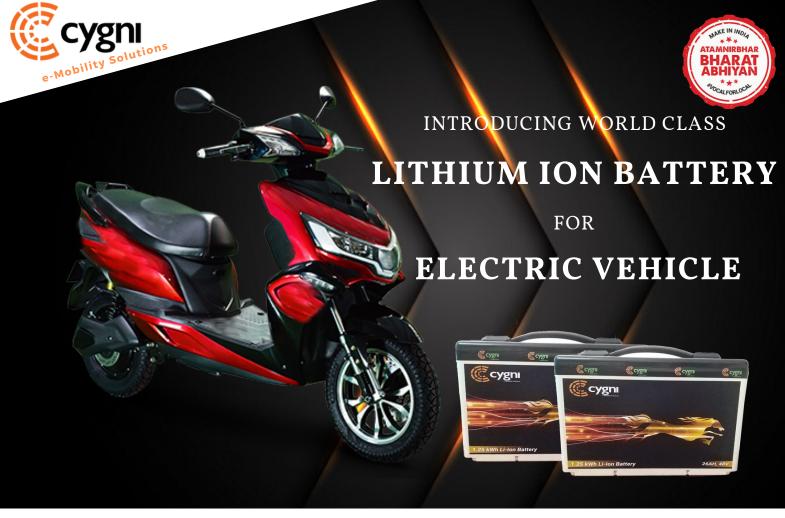

# **BATTERIES THAT LAST LONGER**

## 48V, 1.25KWH CYGNI LITHIUM-ION BATTERIES

## GO GREEN - SAVE NATURE & SAVE MONEY WITH CYGNI LI-ION BATTERY

SPEED > 40 KMPH RANGE > 50 KM