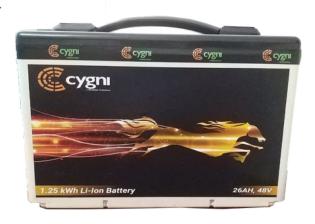

# **BATTERIES THAT LAST LONGER**

## 48V, 1.25KWH CYGNI LITHIUM-ION BATTERIES

## TECHNICAL SPECIFICATION

- 1.25kWh-NMC Lithium Ion Battery
- Nominal Capacity: 26 Ah
- Nominal Voltage: 48 V
- Efficiency: >98%
- No.of cycles : 1000+
- IP Rating: IP65
- Weight ~11 Kg
- Dimensions (L\*W\*H) -(288 \* 158 \* 198)mm