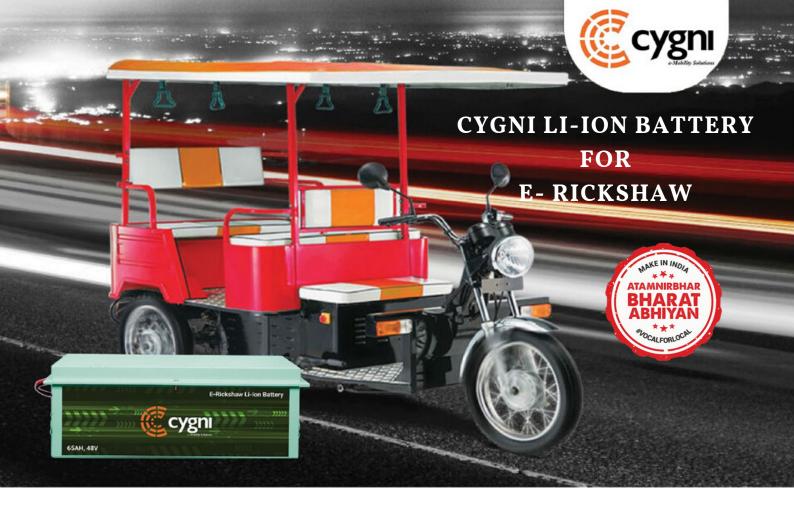

## **BATTERIES THAT LAST LONGER**

## 48V, 3.12KWH CYGNI LITHIUM-ION BATTERIES

# GO GREEN - SAVE NATURE & SAVE MONEY WITH CYGNI LI-ION BATTERY

FEATURES