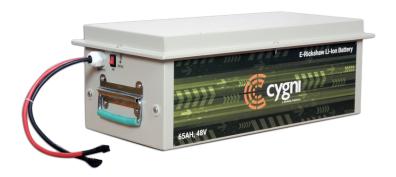

## TECHNICAL SPECIFICATION

- 3.12kWh- Lithium Ion Battery
- Nominal Capacity: 65 Ah
- Nominal Voltage: 48V
- Efficiency: >98%
- No.of cycles : 1000+
- IP Rating: IP65
- Weight ~ 30 Kg
- Dimensions (L x W x H) -(532 x 262 x 190)mm